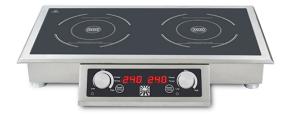

## INDUCTION COOKER, COUNTERTOP OR BUILT-IN INCT 7000 TT/DI

Ref: 1169.412.010 NTS Japan

With power share function, the max power of the left zone is 5000W.

Structure made in stainless steel.

Control box detachable for built-in.

Led display and power adjusting knob.

2 layers protection on electronic boards.

Stainless steel feet.

| FEATURES                       |                         |
|--------------------------------|-------------------------|
| Dimensions (WDH)               | 712x460x116 mm          |
| Power                          | 7 kW                    |
| Power supply                   | 400V/3/50 Hz            |
| Working area                   | 2x Ø 230 mm             |
| Temperature range              | 60 - 240 <sup>o</sup> C |
| Timer                          | 0 - 180 min.            |
| Power levels (0.8 kW - 3.5 kW) | 10                      |
| Weight                         | 18 kg                   |