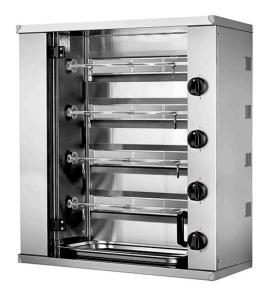

## **COMPACT GAS CHICKENS ROASTER - 4 SPITS**MN4G

Ref: 1102.51.041 Mcm

Ideal for places with a very small place.

40 cm depth.

Capacity of 3 chicken per spit.

Rounded tray without corners.

Controls on the front for easy access.

Interior lighting included.

Power control maximum/minimum.

| FEATURES                  |                                     |
|---------------------------|-------------------------------------|
| Dimensions (WDH)          | 800x400x915 mm                      |
| Power                     | 12384 kcal/h - 14.4 kW              |
| Gas consumption (G20)     | 1.52 m3/h                           |
| Gas consumption (G30/G31) | 1140 g/h                            |
| Power supply              | 230V/1/50 Hz                        |
| Capacity                  | 12 chickens (1.25 kg/un.) - 4 spits |
| Weight                    | 63.5 kg                             |