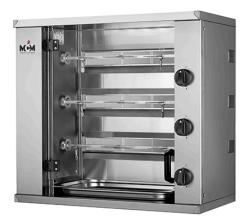

## **COMPACT GAS CHICKENS ROASTER - 3 SPITS**MN3G

Ref: 1102.51.040 Mcm

Ideal for places with a very small place.

40 cm depth.

Capacity of 3 chicken per spit.

Rounded tray without corners.

Controls on the front for easy access.

Interior lighting included.

Power control maximum/minimum.

| FEATURES                  |                                    |
|---------------------------|------------------------------------|
| Dimensions (WDH)          | 800x400x735 mm                     |
| Power                     | 9288 kcal/h - 10.8 kW              |
| Gas consumption (G20)     | 1.14 m3/h                          |
| Gas consumption (G30/G31) | 850 g/h                            |
| Power supply              | 230V/1/50 Hz                       |
| Capacity                  | 9 chickens (1.25 kg/un.) - 3 spits |
| Weight                    | 50 kg                              |