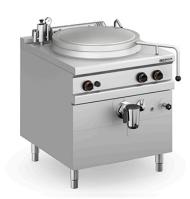

## GAS BOILING PAN, INDIRECT HEATING, 100 L MGI100 M980 NV

Ref: 1115.220.003M Magnus

Body in stainless steel and vat bottom in anti-corrosive stainless steel AISI 316.

Drain tap in chromed brass with removable filter.

Tap for filling with cold and hot water with articulated distributor. Stainless steel burner with self-stabilizing flame, controlled by a safety valve that interrupts the gas flow in case the flame extinguishes. Burner with pilot light and lighter.

Chamber with high density glass wool heat insulation.

Water level and temperature control of the chamber with tap and thermostat on the equipment? s front.

0.5 Bar safety valve, equipped with manometer.

| FEATURES                 |                    |
|--------------------------|--------------------|
| Dimensions (WDH)         | 800x900x850/925 mm |
| Power                    | 21 kW              |
| Tank dimensions          | Ø 600x420 mm       |
| Gas consumption (G20)    | 2.402 m3/h         |
| Gas consumption (G30/31) | 1790 / 1765 g/h    |
| Weight                   | 143 kg             |