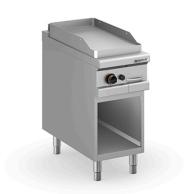

## GAS FRY-TOP, SMOOTH PLATE 380X720 MM, FREE STANDING FTGL M940 NV

Ref: 1114.220.001M Magnus

thickness 15 mm.

Body completely in stainless steel. Grill plate with rounded corners that allow an easy cleaning. Extractable drip drawer.

Stainless steel burner with self-stabilizing flame, controlled by a valve with safety system. Burner with pilot light and lighter.

Uniform temperature distribution on the whole plate.

AISI 304 stainless steel back-splash, thickness 3 mm. Hotplate

Open counter. Height-adjustable feet from 150-200 mm.

| FEATURES                 |                    |
|--------------------------|--------------------|
| Dimensions (WDH)         | 400x900x850/925 mm |
| Power                    | 8 kW               |
| Gas consumption (G20)    | 0.846 m3/h         |
| Gas consumption (G30/31) | 630 / 621 g/h      |
| Weight                   | 82 kg              |