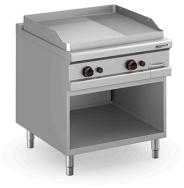

## GAS FRY-TOP WITH MIXED PLATE 780X720 MM, FREE STANDING FTGM M980 NV

Ref: 1114.220.005M Magnus

Body completely in stainless steel. Grill plate with rounded corners that allow an easy cleaning. Extractable drip drawer. Stainless steel burner with self-stabilizing flame, controlled by a valve with safety system. Burner with pilot light and lighter. Uniform temperature distribution on the whole plate. Uniform temperature on the whole surface of the plate and separate temperature regulation for 2 cooking zones. AISI 304 stainless steel back-splash, thickness 3 mm. Hotplate thickness 15 mm.

Open counter. Height-adjustable feet from 150-200 mm.