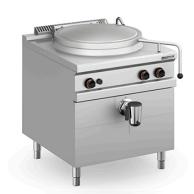

## GAS BOILING PAN, DIRECT HEATING, 150 L MGD150 M980 NV

Ref: 1115.220.002M Magnus

Body in stainless steel and vat bottom in anti-corrosive stainless steel AISI 316.

Drain tap in chromed brass with removable filter.

Tap for filling with cold and hot water with articulated distributor. Stainless steel burner with self-stabilizing flame, controlled by a safety valve that interrupts the gas flow in case the flame extinguishes. Burner with pilot light and lighter.

Chamber with high density glass wool heat insulation.

Note: The image is the model with indirect heating.

| FEATURES                 |                    |
|--------------------------|--------------------|
| Dimensions (WDH)         | 800x900x850/925 mm |
| Power                    | 21 kW              |
| Tank dimensions          | Ø 600x540 mm       |
| Gas consumption (G20)    | 2.504 m3/h         |
| Gas consumption (G30/31) | 1893 / 1865 g/h    |
| Weight                   | 123 kg             |