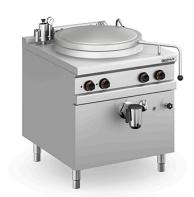

## **ELECTRIC BOILING PAN, INDIRECT HEATING, 100**

L

## **MEI100 M980 NV**

Ref: 1115.220.005M Magnus

Body in stainless steel and vat bottom in anti-corrosive stainless steel AISI 316.

Drain tap in chromed brass with removable filter.

Tap for filling with cold and hot water with articulated distributor. Chamber with high density glass wool heat insulation.

Water level and temperature control of the chamber with tap and thermostat on the equipment? s front.

0.5 Bar safety valve, equipped with manometer.

| FEATURES         |                    |
|------------------|--------------------|
| Dimensions (WDH) | 800x900x850/925 mm |
| Power            | 14.4 kW            |
| Power supply     | 400V/3/50 Hz       |
| Tank dimensions  | Ø 600x420 mm       |
| Weight           | 128 kg             |