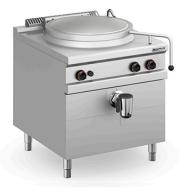

## GAS BOILING PAN, DIRECT HEATING, 100 L MGD100 M980 NV

## Ref: 1115.220.001M Magnus

Body in stainless steel and vat bottom in anti-corrosive stainless steel AISI 316.

Drain tap in chromed brass with removable filter. Tap for filling with cold and hot water with articulated distributor. Stainless steel burner with self-stabilizing flame, controlled by a safety valve that interrupts the gas flow in case the flame extinguishes. Burner with pilot light and lighter. Chamber with high density glass wool heat insulation. Note: The image is the model with indirect heating.

## FEATURES

| Dimensions (WDH)         | 800x900x850/925 mm |
|--------------------------|--------------------|
| Power                    | 21 kW              |
| Tank dimensions          | Ø 600x420 mm       |
| Gas consumption (G20)    | 2.402 m3/h         |
| Gas consumption (G30/31) | 1790 / 1765 g/h    |
| Weight                   | 118 kg             |