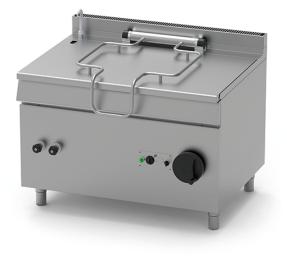

## TILTING BRAISING PAN OF 120 L, DIRECT GAS HEATING BRQ.G-120

Ref: 1116.824.001A lcos

Ignition by means of manual piezo igniter and pilot flame.

Heating by means of high-performance tubular burners in AISI 304 stainless steel.

Ventilation grille.

Set of nozzles for various types of gas.

Safety thermostat.

Tap with safety valve with thermocouple.

Temperature regulation from +100 °C to +300 °C.

| FEATURES         |                    |
|------------------|--------------------|
| Dimensions (WDH) | 1200x900x850 mm    |
| Power            | G=33 kW + E=0.1 kW |
| Supply           | Gas                |
| Capacity         | 120                |
| Vat dimensions   | 1120x570x228 mm    |
| Vat tilting      | manual             |