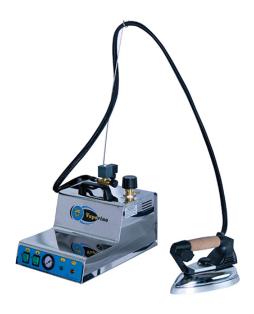

## STEAM GENERATOR WITH IRON VAPORINO INOX MAXI

Ref: 0908.468.002A Magnus

External body in stainless steel.

Steam generator with iron, adjustable valve, double safety valve, safety thermostat in case of damage, pressure gauge and stainless steel boiler of 2.8 l.

Manual water inlet.

Iron included with steam hose of 1.85 meters.

| FEATURES                 |                 |
|--------------------------|-----------------|
| Dimensions (WDH)         | 260x360x280 mm  |
| Net capacity             | 2.31            |
| Autonomy of operation    | 3 h             |
| Boiler power             | 1300 W          |
| Iron power               | 800 W           |
| Power supply             | 230V/1/50-60 Hz |
| Operating steam pressure | 2.8 bar         |
| Weight                   | 8.2 kg          |