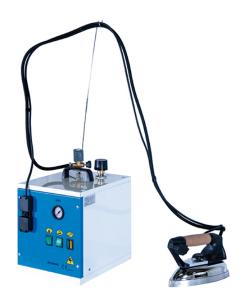

## STEAM GENERATOR WITH IRON SATURINO PORTÁTIL

Ref: 0908.468.004A Magnus

Steam generator complete with iron, adjustable valve, double safety valve, safety thermostat in case of damage, water missing pilot lamp and pressure gauge.

Stainless steel boiler of 5 l.

Manual water inlet.

Portable model.

Available in version without iron.

| FEATURES                 |                 |
|--------------------------|-----------------|
| Dimensions (WDH)         | 250x290x370 mm  |
| Net capacity             | 3.81            |
| Autonomy of operation    | 4-5 h           |
| Boiler power             | 1700 W          |
| Iron power               | 800 W           |
| Power supply             | 230V/1/50-60 Hz |
| Operating steam pressure | 2.8 bar         |
| Weight                   | 13.5 kg         |