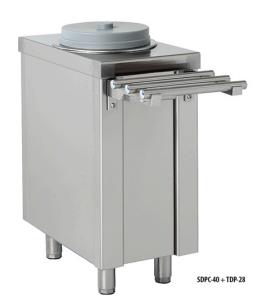

## **CONSTANT LEVEL PLATE DISPENSER, HEATED SDPC-40**

Ref: 1186.462.029 Magnus

Capacity: 40/45 plates per column.

Adjustable plate size system, with 3 flexible rods that work as a plate stacking guides.

Capacity for plates with a diameter ranging from 180 to 280 mm. Special system with steel springs that resist high temperatures, keeping the plates at a constant level for easy service.

Construction made of AISI 304 18/10 stainless steel.

Tray slide, 400 mm or 800 mm, supplied disassembled from the counter. To be ordered separately as an option.

Neither glass foodshields nor glass shelving can be assembled on top of the dispenser