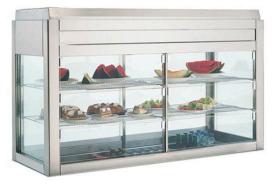

## REFRIGERATED DISPLAY TO BE INSTALLED ON TOP OF SCRR-16 OR SPFR-16 SVF-16

Ref: 1186.462.009 Magnus

\* With an ambient temperature of 32 °C.

Especially designed to keep and display food during meal services.

Ventilation system guarantees that internal temperature is kept constant.

Glass-sliding doors on the staff side, and folding doors made of transparent methacrylate on the serving side.

Model SVF-16 is ready to be installed on top of counter with refrigerated well or top plate (not included).

Digital electronic thermostat to monitor, control and regulate the temperature at desired setpoint.

Made of 18/10 stainless steel, with shiny finishing.

| FEATURES         |                  |
|------------------|------------------|
| Dimensions (WDH) | 1600x700x1000 mm |
| Power            | 1.2 kW           |
| Power supply     | 230V/1/50 Hz     |
| Temperature *    | +4 °C / +12 °C   |