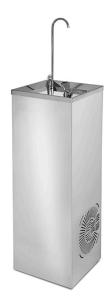

## DRINKING FOUNTAIN IN STAINLESS STEEL WITH CUP/BOTTLE FILLER M-88A

Ref: 2030.193.029 Magnus

Exterior and interior made in stainless steel.

Direct connection to the water supply (requires a water entry -1/2?], drain - ø30 and an electric output).

Hygienic protection of the water output .

Easily regulated cold water temperature by thermostat.

| FEATURES                      |                                                           |
|-------------------------------|-----------------------------------------------------------|
| Dimensions (WDH)              | 350x350x1020 (1390*) mm (*Maximum height with cup filler) |
| Cold water output temperature | +4 a/to +11ºC                                             |
| Cooling capacity              | 50 l/h                                                    |
| Speed of water exit           | 360 l/h                                                   |
| Cold water tank               | 7.5                                                       |
| Consumption                   | 230 W                                                     |
| Refrigeration power           | 600 W                                                     |
| Power supply                  | 230V/1/50 Hz                                              |
| Weight                        | 31 kg                                                     |