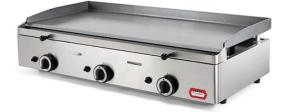

## POLISHED STEEL GAS GRIDDLE PLATE, 983X395 MM GGP6.10 V21

Ref: 2.0.304.1001 Fiamma

Structure and removable drip tray made in stainless steel.

High performance burners with a simplified injector change system.

Independent lighter for each burner.

Gas valves with safety system.

Prepared for butane and propane gas and with replacement injectors for natural gas.

| FEATURES                 |                 |
|--------------------------|-----------------|
| Dimensions (WDH)         | 1020x510x260 mm |
| Power                    | 9.3 kW          |
| Gas consumption (G20)    | 0.99 m3/h       |
| Gas consumption (G30/31) | 705 g/h         |
| Burners / Lighters       | 3/3             |
| Weight                   | 35 kg           |