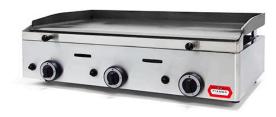

## POLISHED STEEL GAS GRIDDLE PLATE, 783X395 MM GGP6.8 V21

Ref: 2.0.303.1001 Fiamma

Structure and removable drip tray made in stainless steel.

High performance burners with a simplified injector change system.

Independent lighter for each burner.

Gas valves with safety system.

Prepared for butane and propane gas and with replacement injectors for natural gas.

| FEATURES                 |                |
|--------------------------|----------------|
| Dimensions (WDH)         | 820x510x260 mm |
| Power                    | 8.25 kW        |
| Gas consumption (G20)    | 0.872 m3/h     |
| Gas consumption (G30/31) | 650 / 641 g/h  |
| Burners / Lighters       | 3/3            |
| Weight                   | 29 kg          |