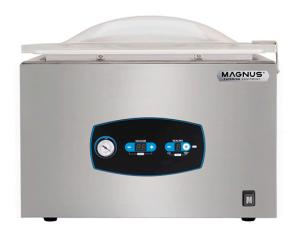

## VACUUM PACKING MACHINE, SEALING BAR 520 MM F52.20

Ref: 2101.459.020 Magnus

Chamber and body made of stainless steel.

Transparant cover.

Digital display with 10 programs.

Fitted with vacuum gauge.

Possibility to activate two special functions (by simultaneously holding down the + and - buttons for three seconds): with the lid open, the vacuum in containers and with the lid closed, the cleaning and pump heating programme.