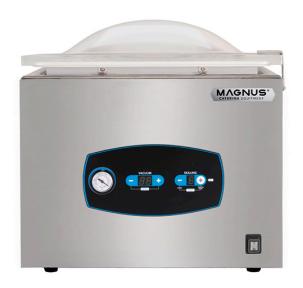

## VACUUM PACKING MACHINE, SEALING BAR 420 MM F42.20

Ref: 2101.459.019 Magnus

Chamber and body made of stainless steel.

Transparant cover.

Digital display with 10 programs.

Fitted with vacuum gauge.

Possibility to activate two special functions (by simultaneously holding down the + and - buttons for three seconds): with the lid open, the vacuum in containers and with the lid closed, the cleaning and pump heating programme