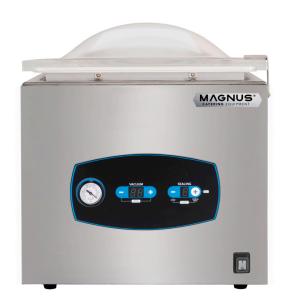

## VACUUM PACKING MACHINE, SEALING BAR 365 MM F36.10

Ref: 2101.459.018 Magnus

Chamber and body made of stainless steel.

Transparant cover.

Digital display with 10 programs.

Fitted with vacuum gauge.

Possibility to activate two special functions (by simultaneously holding down the + and - buttons for three seconds): with the lid open, the vacuum in containers and with the lid closed, the cleaning and pump heating programme.

| FEATURES          |                |
|-------------------|----------------|
| Dimensions (WDH)  | 510x560x520 mm |
| Chamber (WDH)     | 370x440x215 mm |
| Power consumption | 0.37 kW        |
| Power supply      | 230V/1/50 Hz   |
| Sealing bar       | 365 mm         |
| Cycle             | 45/50 sec.     |
| Vacuum pump       | 10 m3          |
| Weight            | 39 kg          |