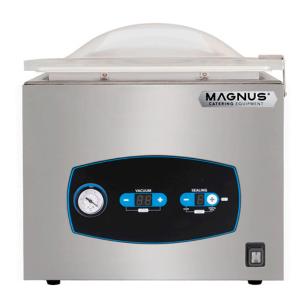

## VACUUM PACKING MACHINE, SEALING BAR 320 MM F32.08

Ref: 2101.459.017 Magnus

Chamber and body made of stainless steel.

Transparant cover.

Digital display with 10 programs.

Fitted with vacuum gauge.

Possibility to activate two special functions (by simultaneously holding down the + and - buttons for three seconds): with the lid open, the vacuum in containers and with the lid closed, the cleaning and pump heating programme.