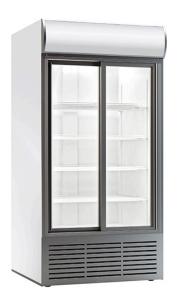

## DOUBLE DOOR VISI COOLER WITH CANOPY 0 / +10 $^{\circ}$ C, 1068 L S 1200 SC DD

Ref: 0107.425.007C Magnus

Capacity for 1400x 330 ml cans or 700x 500 ml bottles.

With digital thermometer, internal and canopy lighting, double sliding glass doors, 4 adjustable feet, R-290 refrigerant, mechanical thermostat and ventilated cooling.

Outside structure in white colour and internal cabinet material in ABS. Door in grey colour frames.

4 Adjustable shelves.

| FEATURES             |                  |
|----------------------|------------------|
| Dimensions (WDH)     | 1103x860x2000 mm |
| Power                | 0.73 kW          |
| Power supply         | 230V/1/50 Hz     |
| Energy consumption   | 8.21 kWh/24hr    |
| Capacity (Gross/net) | 1068 / 971 I     |
| Temperature          | 0 / +10 °C       |
| Weight               | 172 kg           |