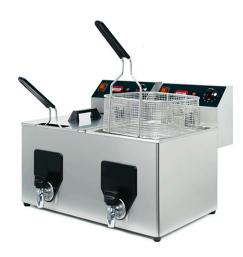

## ELECTRIC FRYER 8+8 L, COUNTERTOP FF10+10 S V20

Ref: 2.0.088.3010 Fiamma

Detachable headpiece for quick and easy cleaning.

Vat with cold zone for a longer lifetime of the frying oil.

Adjustable thermostat of 50-180°C.

Safety thermostat with manual reset.

Active safety system.

Structure made in stainless steel.

Heating element with stainless steel protection.

Vat equipped with tap for easy draining of the oil.

Equipped with a switch and contactor.

| FEATURES          |                     |
|-------------------|---------------------|
| Dimensions (WDH)  | 525x475x375 mm      |
| Power             | 3.5 + 3.5 kW        |
| Power supply      | 220-240V/1/50-60 Hz |
| Basket dimensions | 220x250x104 mm      |
| Oil capacity      | 8 + 8               |
| Production        | 13 + 13 kg/h        |
| Weight            | 14 kg               |