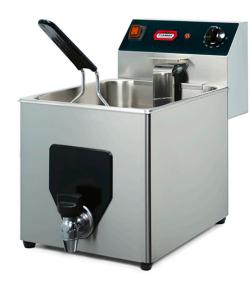

## ELECTRIC FRYER 8 L, COUNTERTOP FF10 S V20

Ref: 2.0.087.3010 Fiamma

Detachable headpiece for quick and easy cleaning.

Vat with cold zone for a longer lifetime of the frying oil.

Adjustable thermostat of 50-180°C.

Safety thermostat with manual reset.

Active safety system.

Structure made in stainless steel.

Heating element with stainless steel protection.

Vat equipped with tap for easy draining of the oil.

Equipped with a switch and contactor.

| FEATURES          |                     |
|-------------------|---------------------|
| Dimensions (WDH)  | 265x475x375 mm      |
| Power             | 3.5 kW              |
| Power supply      | 220-240V/1/50-60 Hz |
| Basket dimensions | 220x250x104 mm      |
| Oil capacity      | 8 I                 |
| Production        | 13 kg/h             |
| Weight            | 8 kg                |