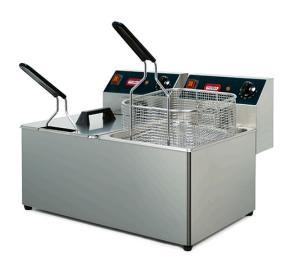

## ELECTRIC FRYER 5+5 L, COUNTERTOP FF6+6 S V20

Ref: 2.0.086.3010 Fiamma

Detachable headpiece for quick and easy cleaning.

Vat with cold zone for a longer lifetime of the frying oil.

Adjustable thermostat of 50-180°C.

Safety thermostat with manual reset.

Active safety system.

Structure made in stainless steel.

Heating element with stainless steel protection.

Equipped with a switch and contactor.

| FEATURES          |                     |
|-------------------|---------------------|
| Dimensions (WDH)  | 525x430x335 mm      |
| Power             | 2x 3 kW             |
| Power supply      | 220-240V/1/50-60 Hz |
| Basket dimensions | 220x250x104 mm      |
| Oil capacity      | 2x 5 l              |
| Production        | 10 + 10 kg/h        |
| Weight            | 12 kg               |