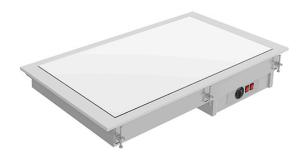

## BUILT-IN BUFFET WITH HEATED GLASS TOP, 4X GN1/1 - WHITE DV-411-S-W

Ref: 0135.462.007 Magnus

Flat, hot plate made of glass ceramic for displaying, conserving and serving hot dishes.

Glass ceramic heating system using hidden silicon resistors attached to the bottom of the plate. Silicon resistors improve heating performance, ensure uniformity and reduce electrical consumption.

Operating temperature of +30 °C a +120 °C on the top plate, adjustable by using a thermostat.

For other installation possibilities, special dimensions, etc., contact us.

| FEATURES                  |                 |
|---------------------------|-----------------|
| External dimensions (WDH) | 1440x610x147 mm |
| Hole dimensions           | 1415x585 mm     |
| Power                     | 1800 W          |
| Power supply              | 230V/1/50 Hz    |
| Capacity                  | 4x GN1/1        |
| Finish                    | White           |