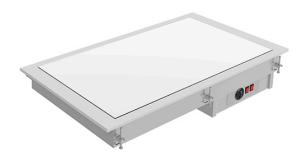

## BUILT-IN BUFFET WITH HEATED GLASS TOP, 3X GN1/1 - WHITE DV-311-S-W

Ref: 0135.462.006 Magnus

Flat, hot plate made of glass ceramic for displaying, conserving and serving hot dishes.

Glass ceramic heating system using hidden silicon resistors attached to the bottom of the plate. Silicon resistors improve heating performance, ensure uniformity and reduce electrical consumption.

Operating temperature of +30 °C a +120 °C on the top plate, adjustable by using a thermostat.

For other installation possibilities, special dimensions, etc., contact us.

| FEATURES                  |                 |
|---------------------------|-----------------|
| External dimensions (WDH) | 1115x610x147 mm |
| Hole dimensions           | 1090x585 mm     |
| Power                     | 1355 W          |
| Power supply              | 230V/1/50 Hz    |
| Capacity                  | 3x GN1/1        |
| Finish                    | White           |