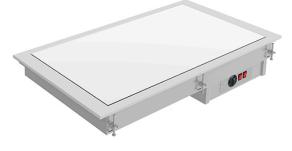

## BUILT-IN BUFFET WITH HEATED GLASS TOP, 2X GN1/1 - WHITE DV-211-S-W

Ref: 0135.462.005 Magnus

Flat, hot plate made of glass ceramic for displaying, conserving and serving hot dishes.

Glass ceramic heating system using hidden silicon resistors attached to the bottom of the plate. Silicon resistors improve heating performance, ensure uniformity and reduce electrical consumption.

Operating temperature of +30 °C a +120 °C on the top plate, adjustable by using a thermostat.

For other installation possibilities, special dimensions, etc., contact us.

| FEATURES                  |                |
|---------------------------|----------------|
| External dimensions (WDH) | 790x610x147 mm |
| Hole dimensions           | 765x585 mm     |
| Power                     | 905 W          |
| Power supply              | 230V/1/50 Hz   |
| Capacity                  | 2x GN1/1       |
| Finish                    | White          |
|                           |                |