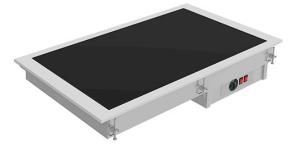

## BUILT-IN BUFFET WITH HEATED GLASS TOP, 5X GN1/1 - BLACK DV-511-S

Ref: 0135.462.004 Magnus

Flat, hot plate made of glass ceramic for displaying, conserving and serving hot dishes.

Glass ceramic heating system using hidden silicon resistors attached to the bottom of the plate. Silicon resistors improve heating performance, ensure uniformity and reduce electrical consumption.

Operating temperature of +30 °C a +120 °C on the top plate, adjustable by using a thermostat.

For other installation possibilities, special dimensions, etc., contact us.

| FEATURES                  |                 |
|---------------------------|-----------------|
| External dimensions (WDH) | 1765x610x147 mm |
| Hole dimensions           | 1740x585 mm     |
| Power                     | 2250 W          |
| Power supply              | 230V/1/50 Hz    |
| Capacity                  | 5x GN1/1        |
| Finish                    | Black           |
|                           |                 |