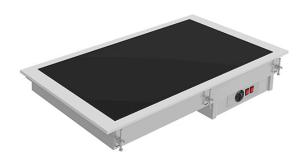

## BUILT-IN BUFFET WITH HEATED GLASS TOP, 4X GN1/1 - BLACK DV-411-S

Ref: 0135.462.003 Magnus

Flat, hot plate made of glass ceramic for displaying, conserving and serving hot dishes.

Glass ceramic heating system using hidden silicon resistors attached to the bottom of the plate. Silicon resistors improve heating performance, ensure uniformity and reduce electrical consumption.

Operating temperature of +30 °C a +120 °C on the top plate, adjustable by using a thermostat.

For other installation possibilities, special dimensions, etc., contact us.

| FEATURES                  |                 |
|---------------------------|-----------------|
| External dimensions (WDH) | 1440x610x147 mm |
| Hole dimensions           | 1415x585 mm     |
| Power                     | 1805 W          |
| Power supply              | 230V/1/50 Hz    |
| Capacity                  | 4x GN1/1        |
| Finish                    | Black           |