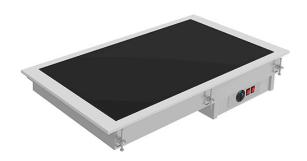

## BUILT-IN BUFFET WITH HEATED GLASS TOP, 3X GN1/1 - BLACK DV-311-S

Ref: 0135.462.002 Magnus

Flat, hot plate made of glass ceramic for displaying, conserving and serving hot dishes.

Glass ceramic heating system using hidden silicon resistors attached to the bottom of the plate. Silicon resistors improve heating performance, ensure uniformity and reduce electrical consumption.

Operating temperature of +30 °C a +120 °C on the top plate, adjustable by using a thermostat.

For other installation possibilities, special dimensions, etc., contact us.

| FEATURES                  |                 |
|---------------------------|-----------------|
| External dimensions (WDH) | 1115x610x147 mm |
| Hole dimensions           | 1090x585 mm     |
| Power                     | 1355 W          |
| Power supply              | 230V/1/50 Hz    |
| Capacity                  | 3x GN1/1        |
| Finish                    | Black           |