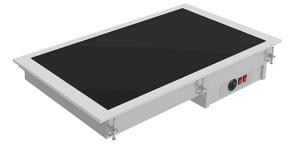

## BUILT-IN BUFFET WITH HEATED GLASS TOP, 2X GN1/1 - BLACK DV-211-S

Ref: 0135.462.001 Magnus

Flat, hot plate made of glass ceramic for displaying, conserving and serving hot dishes.

Glass ceramic heating system using hidden silicon resistors attached to the bottom of the plate. Silicon resistors improve heating performance, ensure uniformity and reduce electrical consumption.

Operating temperature of +30 °C a +120 °C on the top plate, adjustable by using a thermostat.

For other installation possibilities, special dimensions, etc., contact us.

| FEATURES                  |                |
|---------------------------|----------------|
| External dimensions (WDH) | 790x610x147 mm |
| Hole dimensions           | 765x585 mm     |
| Power                     | 905 W          |
| Power supply              | 230V/1/50 Hz   |
| Capacity                  | 2x GN1/1       |
| Finish                    | Black          |
|                           |                |