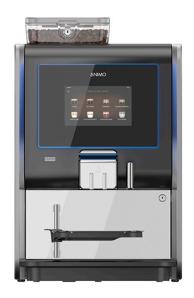

## AUTOMATIC MACHINE FOR WHOLE BEANS WITH 1 DEPOSIT FOR INSTANT PRODUCTS OPTIME 11

Ref: 0440.317.058 Animo

Automatic coffee machine for whole beans with 2 product outlets for a perfect espresso coffee. Adjustable cup tray for different heights of cups (50 - 105 mm).

| FEATURES                                  |                             |
|-------------------------------------------|-----------------------------|
| Energy Saving Rating                      | A+                          |
| Capacity espresso brewer                  | 6.5 - 9.5 g                 |
| Hoppers/grinders (coffee)                 | 1                           |
| Ingredient canisters for instant products | 1 (2.3 l)                   |
| Number mixers                             | 1                           |
| Coffee beans                              | ±1200 g (160 cups)          |
| Topping                                   | 2.3 I (± 1400 g / 200 cups) |
| Chocolate                                 | 2.3 I (± 1950 g / 120 cups) |
| Dimensions (WxDxH)                        | 380x515x600 mm              |
| Boiler power (0.5 I)                      | 1.8 kW                      |
| Brewing time coffee (120ml)               | 25 - 30 sec.                |
| Maximum tap height                        | 165 mm                      |
| Power                                     | 2.2 kW                      |
| Power supply                              | 220-240V/1/ 50-60 Hz        |
| Volume waste compartment                  | 3 l (± 70 cups)             |
| Drip tray *                               | 1.25                        |
|                                           |                             |