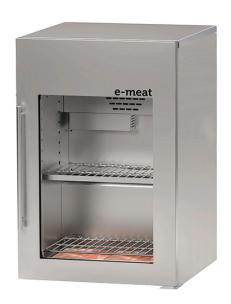

## **CABINET 140 L FOR DRY AGE MEAT** GMC-500

Ref: 0127.462.001 Magnus

Glass door.

Door lock.

Led light without ultraviolet radiation.

Electronic hygrostat and thermostat.

UV air sterilization.

Activated carbon filter.

2 shelves (maximum load per shelf: 20kg).

Automatic water evaporation system.

Control of temperature and humidity.

Climatic class: +30°C & 55 % humidity.

40 kg/m3 ecology friendly HCFC free polyurethane insulation.

| FEATURES                 |                |
|--------------------------|----------------|
| Dimensions (WDH)         | 600x620x925 mm |
| Temperature              | 0 / +20 ºC     |
| Volumen                  | 140            |
| Electric consumption     | 1 kW/24h       |
| Power supply             | 230V/1/50Hz    |
| Weight                   | 70 kg          |
| Refrigerant gas          | R-600a         |
| Inside relative humidity | 60 - 90 %      |