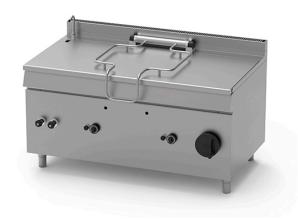

## TILTING BRAISING PAN OF 200 L, DIRECT GAS HEATING BRQ.GM-200

Ref: 1116.824.004 lcos

Ignition by means of manual piezo igniter and pilot flame.

Heating by means of high-performance tubular burners in AISI 304 stainless steel.

Ventilation grille.

Set of nozzles for various types of gas.

Safety thermostat.

Tap with safety valve with thermocouple.

Temperature regulation from +100 °C to +300 °C.

| FEATURES         |                    |
|------------------|--------------------|
| Dimensions (WDH) | 1600x900x850 mm    |
| Power            | G=44 kW + E=0.1 kW |
| Supply           | Gas                |
| Capacity         | 200                |
| Vat dimensions   | 1520x570x253 mm    |
| Vat tilting      | motorized          |