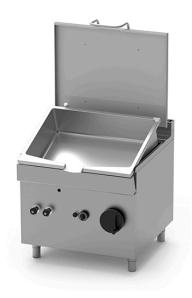

## TILTING BRAISING PAN OF 96 L, DIRECT GAS HEATING BRQ.G-100

Ref: 1116.824.002 lcos

Ignition by means of manual piezo igniter and pilot flame.

Heating by means of high-performance tubular burners in AISI 304 stainless steel.

Ventilation grille.

Set of nozzles for various types of gas.

Safety thermostat.

Tap with safety valve with thermocouple.

Temperature regulation from +100 °C to +300 °C.

| FEATURES         |                    |
|------------------|--------------------|
| Dimensions (WDH) | 900x900x850 mm     |
| Power            | G=22 kW + E=0.1 kW |
| Supply           | Gas                |
| Capacity         | 96 I               |
| Vat dimensions   | 820x570x228 mm     |
| Vat tilting      | manual             |