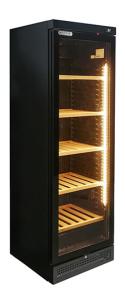

## **WINE DISPLAY UNIT FOR 103 BOTTLES** D 372 WIC ST

Ref: 0107.425.004C Magnus

Capacity for 103x 750 ml bottles (Ø 75x325 mm).

With digital thermometer, double glass door with self closing, 2 adjustable feet at front and 2 rollers at the rear, lock, R600a refrigerant, fan cooling.

Internal cabinet material in ABS.

5 Adjustable wooden shelves for the horizontal storage of bottles.

| FEATURES             |                 |
|----------------------|-----------------|
| Dimensions (WDH      | 595x615x1863 mm |
| Power                | 0.27 kW         |
| Power supply         | 230V/1/50Hz     |
| Energy consumption   | 2.862 kWh/24h   |
| Capacity (Gross/net) | 382   / 360     |
| Temperature          | 0 / +18 °C      |
| Weight               | 72 kg           |