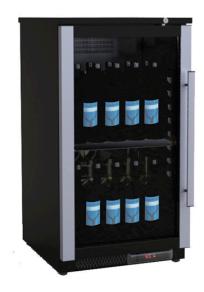

## WINE DISPLAY UNIT FOR 31 BOTTLES WR-180-EM

Ref: 0107.462.004 Magnus

Capacity for 31x 750 ml bottles.

Specifically designed for displaying and conserving wine. Elegant lines with glass door featuring a UV barrier that protects the wine bottles from light.

Wooden shelf with guides for easy handling of the bottles. The shelf can be removed in order to reorganize the space.

Interior with LED lighting appropriate for the conservation of wine.

Equipped with a lock for perfect product safety.

System with fanned condensation cooling.

R600a refrigerant.

1 Adjustable wooden shelf.

| FEATURES         |                |
|------------------|----------------|
| Dimensions (WDH) | 505x570x950 mm |
| Power            | 0.225 kW       |
| Power supply     | 230V/1/50 Hz   |
| Capacity         | 180 l          |
| Temperature      | +5 / +16 °C    |
| Weight           | 49.7 kg        |