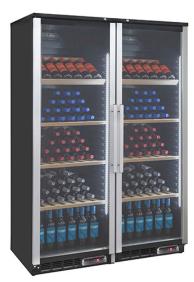

## WINE DISPLAY UNIT FOR 144 BOTTLES WR-600-EM

Ref: 0107.462.003 Magnus

Capacity for 144x 750 ml bottles.

Specifically designed for displaying and conserving wine. Elegant lines with glass door featuring a UV barrier that protects the wine bottles from light.

Wooden shelf with guides for easy handling of the bottles. The shelf can be removed in order to reorganize the space.

Interior with LED lighting appropriate for the conservation of wine.

Equipped with a lock for perfect product safety.

System with fanned condensation cooling.

R600a refrigerant.

8 Adjustable wooden shelves (6 shelves for the horizontal storage of bottles and 2 shelves for the display of bottles at an angle of  $45^{\circ}$ ).