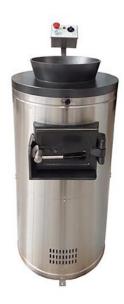

## STAINLESS STEEL POTATO PEELER 30 KG, THREE-PHASE MC 30 TR

Ref: 0703.49.006A Magnus

\* Maximum height with control tower

Structure made of stainless steel AISI 304.

Equipped with a control tower removable for higher durability of the command switches; timer 0-15 minutes; chamber walls with abrasive has an easy replacement system. Safety system.

Easy use and maintenance

Complies with current CE norms.

| FEATURES             |                       |
|----------------------|-----------------------|
| Dimensões (LPA)      | Ø 500x1250 (1600)* mm |
| Power                | 1.1 kW                |
| Power supply         | 400V/3/50 Hz          |
| Capacity             | 30 kg                 |
| Speed                | 900 rpm               |
| Drain outlet         | Ø 110 mm              |
|                      | 115 kg                |
| Packaging dimensions | 600x900x1400 mm       |
| Gross weight         | 125 kg                |
|                      |                       |