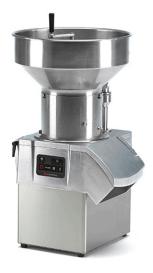

## VEGETABLE PREPARATION MACHINE 1000 KG/H -THREE-PHASE CA-62 TR

Ref: 0706.10.017 Sammic

200 - 1000 Meals.

Large-capacity food processor consisting of a two-speed motor block and a large production automatic hopper, up to 1000 kg/h.

Lateral product ejection which allows the appliance to be placed in a less deep working surface.

Default equipment: 2 speed motor block and large production automatic hopper.

| Dimensions (WDH)         | 430x420x810 mm  |
|--------------------------|-----------------|
| Production               | 500 - 1000 kg/h |
| Inlet opening dimensions | 273 cm2         |
| Speed                    | 365 - 730 rpm   |
| Power                    | 0.75 kW         |
| Power supply             | 400V/3/50 Hz    |
| Weight                   | 29.5 kg         |