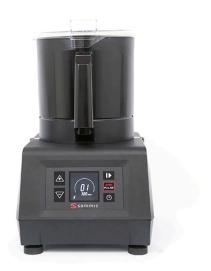

## **CUTTER-EMULSIFIER**, 4.4 L - **VARIABLE SPEED** KE-4V

Ref: 0707.10.012 Sammic

10 - 50 Meals.

To chop, mash, mix, knead, emulsify any product in few seconds.

Transparent lid equipped with hole to add ingredients in use.

Bowl equipped with lateral stirrers for an homogeneous result without operator intervention.

Safety microswitches in the position of the bowl and the lid.

Default equipment: Set of serrated blades.

| FEATURES                 |                |
|--------------------------|----------------|
| Dimensions (WDH)         | 252x309x434 mm |
| Maximum product capacity | 2.5 kg         |
| Bowl capacity            | 4.4            |
| Bowl dimensions          | Ø 193x161 mm   |
| Speed, Min-max.          | 300 / 3000 rpm |
| Power                    | 1.1 kW         |
| Power supply             | 230V/1/50Hz    |
| Weight                   | 11.9 kg        |