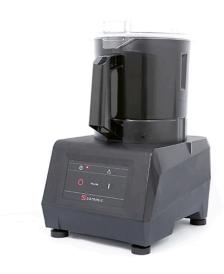

## **CUTTER**, **4.4** L - **1 SPEED** K-41

Ref: 0707.10.011 Sammic

10 - 50 Meals.

To chop, mash, mix, knead, emulsify any product in few seconds.

Transparent lid equipped with hole to add ingredients in use.

Bowl equipped with lateral stirrers for an homogeneous result without operator intervention.

Safety microswitches in the position of the bowl and the lid.

Default equipment: Set of serrated blades.

| FEATURES                 |                |
|--------------------------|----------------|
| Dimensions (WDH)         | 252x309x434 mm |
| Maximum product capacity | 2.5 kg         |
| Bowl capacity            | 4.4            |
| Bowl dimensions          | Ø 193x161 mm   |
| Speed                    | 1500 rpm       |
| Power                    | 0.8 kW         |
| Power supply             | 230V/1/50Hz    |
| Weight                   | 14.2 kg        |