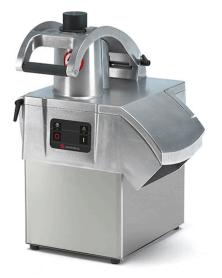

## VEGETABLE PREPARATION MACHINE 450 KG/H -THREE-PHASE CA-31 TR

Ref: 0706.10.012 Sammic

100 - 450 Meals.

Made from stainless steel and food-grade materials of the highest quality: stainless steel motor block and food-grade aluminium head.

High power asynchronous motor.

Lateral product ejection which allows the appliance to be placed in a less deep working surface.

Easily removable lever and lid for cleaning purpose.

Default equipment: 1 speed motor block + regular hopper.

| FEATURES                 |                |
|--------------------------|----------------|
| Dimensions (WDH)         | 389x405x544 mm |
| Production               | 150 - 450 kg/h |
| Inlet opening dimensions | 136 cm2        |
| Speed                    | 365 rpm        |
| Power                    | 0.37 kW        |
| Power supply             | 400V/3/50 Hz   |
| Weight                   | 21 kg          |
| Packaging dimensions     | 430x435x600 mm |
| Gross weight             | 23 kg          |