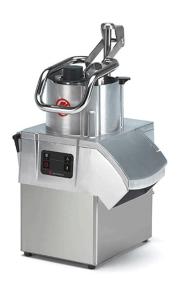

## VEGETABLE PREPARATION MACHINE 650 KG/H - THREE-PHASE CA-41 TR

Ref: 0706.10.013 Sammic

100 - 600 Meals.

Large production head with lateral blade, which distributes the product inside the inlet, and handles entire products such as cabbage. The core drill (included) can also be used to achieve the same purpose.

High positioned ejection disc allowing to eject a bigger product quantity.

Lateral product ejection which allows the appliance to be placed in a less deep working surface.

Easily removable lever and lid for cleaning purpose.

Default equipment: 1 speed motor block, large capacity hopper and core drill (optional use).

| 391x396x652 mm |
|----------------|
| 200 - 650 kg/h |
| 286 cm2        |
| 365 rpm        |
| 0.55 kW        |
| 400V/3/50 Hz   |
| 24 kg          |
| 391x396x652 mm |
| 28,5 kg        |
|                |