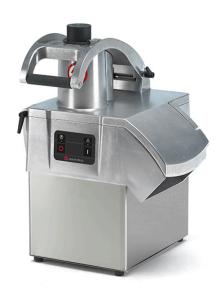

## **VEGETABLE PREPARATION MACHINE 450 KG/H - SINGLE-PHASE CA-31 MN**

Ref: 0706.10.011 Sammic

100 - 450 Meals.

Made from stainless steel and food-grade materials of the highest quality: stainless steel motor block and food-grade aluminium head.

High power asynchronous motor.

Lateral product ejection which allows the appliance to be placed in a less deep working surface.

Easily removable lever and lid for cleaning purpose.

Default equipment: 1 speed motor block + regular hopper.

| FEATURES                 |                |
|--------------------------|----------------|
| Dimensions (WDH)         | 389x405x544 mm |
| Production               | 150 - 450 kg/h |
| Inlet opening dimensions | 136 cm2        |
| Speed                    | 365 rpm        |
| Power                    | 0.55 kW        |
| Power supply             | 230V/1/50Hz    |
| Weight                   | 21 kg          |
| Packaging dimensions     | 435x430x600 mm |
| Gross weight             | 25 kg          |
|                          |                |