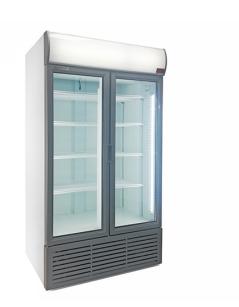

## DOUBLE DOOR VISICOOLER WITH CANOPY AND HINGED GLASS DOORS 0/ +10 $^{\circ}$ C, 962 L S 900 SC TD

Ref: 0107.425.009 Magnus

Capacity for 1098x 330 ml cans or 489x 500 ml bottles.

With digital thermometer, internal and canopy lighting, double hinged glass doors, 4 adjustable feet, R-290 refrigerant, digital thermostat and ventilated cooling.

Outside structure in white colour and internal cabinet material in ABS. Door in grey colour frames. 4 Adjustable shelves.

| FEATURES             |                  |
|----------------------|------------------|
| Dimensions (WDH)     | 1103x728x2001 mm |
| Power                | 0.65 kW          |
| Power supply         | 230V/1/50 Hz     |
| Energy consumption   | 5.925 kWh/24h    |
| Capacity (Gross/net) | 962 / 846 I      |
| Temperature          | 0 / +10 °C       |
| Weight               | 158 kg           |
| Gross weight         | 158 kg           |