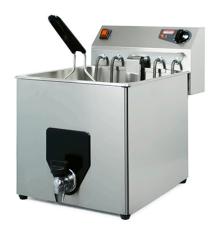

## ELECTRIC FRYER 10 L, COUNTERTOP FF15 TR V20

Ref: 2.0.091.3000 Fiamma

Detachable headpiece for quick and easy cleaning. Vat with cold zone for a longer lifetime of the frying oil. Adjustable thermostat of 50-180°C. Safety thermostat with manual reset.

Active safety system.

Structure made in stainless steel.

Heating element with stainless steel protection.

Vat equipped with tap for easy draining of the oil.

| FEATURES          |                 |
|-------------------|-----------------|
| Dimensions (WDH)  | 325x500x415 mm  |
| Power             | 7.5 kW          |
| Power supply      | 400V/3/50-60 Hz |
| Basket dimensions | 276x276x104 mm  |
| Oil capacity      | 10              |
| Production        | 20 kg/h         |
| Weight            | 10.8 kg         |