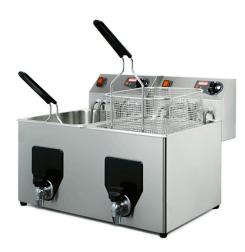

## ELECTRIC FRYER 8+8 L, COUNTERTOP FF10+10 TR V20

Ref: 2.0.090.3000 Fiamma

Detachable headpiece for quick and easy cleaning. Vat with cold zone for a longer lifetime of the frying oil. Adjustable thermostat of 50-180°C.

Safety thermostat with manual reset.

Active safety system.

Structure made in stainless steel.

Heating element with stainless steel protection.

Vat equipped with tap for easy draining of the oil.

| FEATURES          |                 |
|-------------------|-----------------|
| Dimensions (WDH)  | 525x475x375 mm  |
| Power             | 5.1 + 5.1 kW    |
| Power supply      | 400V/3/50-60 Hz |
| Basket dimensions | 220x250x104 mm  |
| Oil capacity      | 8 + 8           |
| Production        | 15 + 15 kg/h    |
| Weight            | 16 kg           |