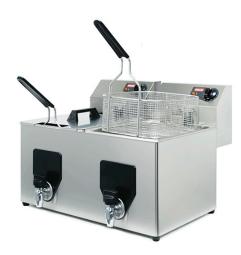

## ELECTRIC FRYER 8+8 L, COUNTERTOP FF10+10

Ref: 2.0.088.3000 Fiamma

Detachable headpiece for quick and easy cleaning. Vat with cold zone for a longer lifetime of the frying oil.

Adjustable thermostat of 50-180°C.

Safety thermostat with manual reset.

Active safety system.

Structure made in stainless steel.

Heating element with stainless steel protection.

Vat equipped with tap for easy draining of the oil.

| FEATURES          |                     |
|-------------------|---------------------|
| Dimensions (WDH)  | 525x475x375 mm      |
| Power             | 3.5 + 3.5 kW        |
| Power supply      | 220-240V/1/50-60 Hz |
| Basket dimensions | 220x250x104 mm      |
| Oil capacity      | 8 + 8               |
| Production        | 13 + 13 kg/h        |
| Weight            | 14 kg               |